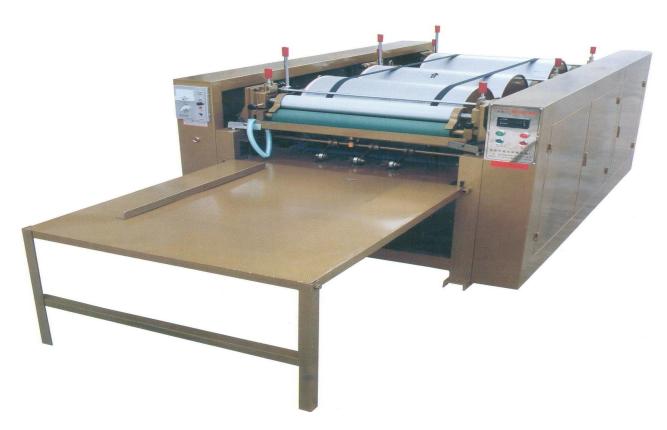

## FM 860 M READY BAG PRINTING MACHINE

## **PRODUCT SPECIFICATIONS:-**

- 1. METER COUNTER EQUIPPED WITH PRE ALARMING BELL.
- 2. 1500-3500 PCS/HOUR, STEPLESS GOVERNOR.
- 3. IMPORTED PVC TRANSMISSION BELT, AUTOMATIC POSITIONING.
- 4. PRINTING ROLLER CAN BE AUTOMATICALLY TRACING AND SEPERATING.
- 5. OIL LEAKING DEVICE CAN BE REPLACED FREELY, OIL INK ROLLER AND OFFSET CAN BE SEPERATED AND HARMONIZED.
- 6. TRANSFERRING OIL-INK BY ROLLER MOIR, ENHANCING POLISHED LIGHT FOR PRINTING, SAVING OIL-INK.
- 7. REAR TRANSMISSION CAN BE DELAYED WITH FUNCTION OF AIRING.
- 8. HIGH PRECISION, COLOR OVERPRINT.
- 9. PNEUMATIC SEPERATION, SAFE, LOW NOISE, EXCELLENT QUALITY.
- 10. MESH ROLL TO CNVEY INK, SAVE INK BY 30% INCREASING PRINTING QUALITY.

| MOTOR POWER           | 1.5 KW (A/C)       |
|-----------------------|--------------------|
| PLATE THICKNESS       | 4-5MM              |
| PRINTING SPEED        | 1500-3500 PCS/HOUR |
| MAX. PRINTING AREA    | 1200 * 640 MM      |
| MAX. MATERIAL FEEDING | 1200 * 800 MM      |
| MACHINE DIMENSIONS    |                    |